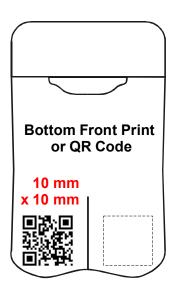

# **Print Options & Dimensions**

Mini-Butts Personal Ashtrays have many printing options:-

- Front Print
- Top-Front Print
- Bottom Front Print (1 or both sides)
- Side Prints (1 or 2 sides)
- \*\*NEW!\*\* QR Codes\*

#### \* QR Codes:

Call: 1300-NOBUTTS

We can create a QR (Quick Response) Code that points to wherever or does whatever you'd like! EG: Your Website (any page), your Facebook Page, Autodial your tel#, your Twitter Page, Email you, etc.

QR Code design is FREE! Call us now on 1300-662-888 to discuss your QR Code ideas!

Mini-Butts Personal Ashtrays are available in over 400 colours and combinations including:

We are able to produce required art-work in any combination of colours and graphics. NB: To assure print quality a hi-res (min 300dpi) jpg or EPS file must be supplied by client. Please note that actual print is **superior** in quality than the examples displayed on this pdf..