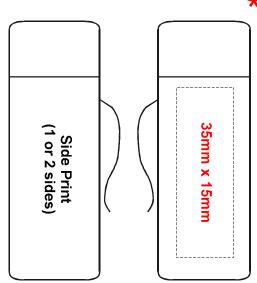

# **Print Options & Dimensions**

Mini-Butts Personal Ashtrays have many printing options:-

- Front Print
- Top-Front Print
- Bottom Front Print (1 or both sides)
- Side Prints (1 or 2 sides)
- \*\*NEW!\*\* QR Codes\*

## **Print Dimensions**

Minor distortion to art may occur when printed over butt crack.

> Please Note: Each print location &/or colour is a separate print.