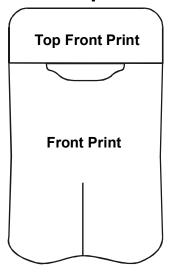

# **Print Options & Dimensions**

Mini-Butts Personal Ashtrays have many printing options:-

- Front Print
- Top-Front Print
- Bottom Front Print (1 or both sides)
- Side Prints (1 or 2 sides)
- \*\*NEW!\*\* QR Codes\*

## **Print Options**