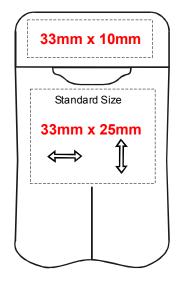

## **Print Dimensions**

Minor distortion to art may occur when printed over butt crack.

> Please Note: Each print location &/or colour is a separate print.