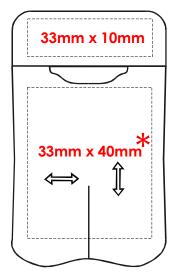

#### **Print Dimensions**

\* Minor distortion to art may occur when printed over butt crack.

Please Note: Each print location &/or colour is a separate print.

Mini-Butts Personal Ashtrays are available in over 400 colours and combinations including: