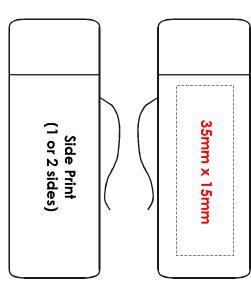

## **Print Options & Dimensions**

Mini-Butts Personal Ashtrays have many printing options:-

- Front Print
- Top-Front Print
- Bottom Front Print (1 or both sides)
- Side Prints (1 or 2 sides)

#### **Print Dimensions**

\* Minor distortion to art may occur when printed over butt crack.

Please Note: Each print location &/or colour is a separate print.

Mini-Butts Personal Ashtrays are available in over 400 colours and combinations including: