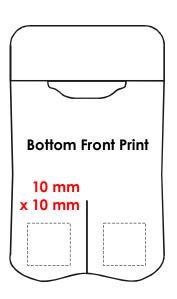

## **Print Options & Dimensions**

Mini-Butts Personal Ashtrays have many printing options:-

- Front Print
- Top-Front Print
- Bottom Front Print (1 or both sides)
- Side Prints (1 or 2 sides)

#### **Print Dimensions**

\* Minor distortion to art may occur when printed over butt crack.

Please Note: Each print location &/or colour is a separate print.

Mini-Butts Personal Ashtrays are available in over 400 colours and combinations including: