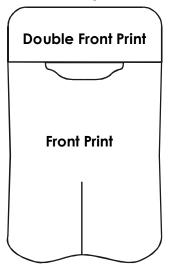

## **Print Options & Dimensions**

Mini-Butts Personal Ashtrays have many printing options:-

- Front Print
- Top-Front Print
- Bottom Front Print (1 or both sides)
- Side Prints (1 or 2 sides)

## Print Options

#### **Print Dimensions**

\* Minor distortion to art may occur when printed over butt crack.

Please Note: Each print location &/or colour is a separate print.

Mini-Butts Personal Ashtrays are available in over 400 colours and combinations including: