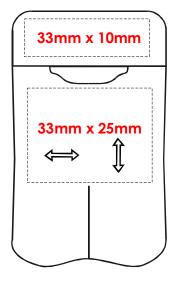

#### **Print Dimensions**

\* Minor distortion to art may occur when printed over butt crack.

Please Note: Each print location &/or colour is a separate print.

Mini-Butts Personal Ashtrays are available in over 400 colours and combinations including: