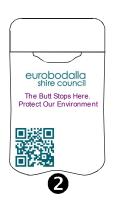

# No Butts Branded Personal Ashtrays Govt. & NGO Artwork Examples - Jan 2014

1 2 3 = number of prints

...because the world is not an ashtray.

Call: 1300-NOBUTTS

We are able to produce required art-work in any combination of colours and graphics. NB: To assure print quality a hi-res (min 300dpi) JPG and EPS must be supplied by client. Please note that actual Mini-Butt print is SUPERIOR in resolution to the pdf examples above.

#### \* QR Codes:

Call: 1300-NOBUTTS

We can create a QR (Quick Response) Code that points to wherever or does whatever you'd like! EG: Your Website (any page), your Facebook Page, Autodial your tel#, your Twitter Page, Email you, etc.

QR Code design is FREE! Email info@nobutts.com.au or call us on (+61) 1300 662 888 to discuss your QR Code ideas.

No BuTTs Personal Ashtrays are available in over 400 colours and combinations including: