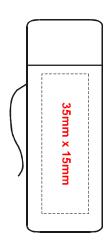

## **Print Options & Dimensions**

No BuTTs Personal Ashtrays have many printing options:-

- Front Print
- Top-Front Print
- Bottom Front Print (1 or both sides)
- Side Prints (1 or 2 sides)
- \*\*NEW!\*\* QR Codes\*

#### **Print Dimensions**

For all QR Code options go to the QR Code section at www.nobutts.com.au/qrcodes or scan QR Code below.