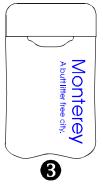

# No Butts Branded Personal Ashtrays Govt. & NGO Artwork Examples - Jan 2014

1 2 3 = number of prints

...because the world is not an ashtray.

Call: 1300-NOBUTTS

We are able to produce required art-work in any combination of colours and graphics. NB: To assure print quality a hi-res (min 300dpi) JPG and EPS must be supplied by client. Please note that actual Mini-Butt print is SUPERIOR in resolution to the pdf examples above.