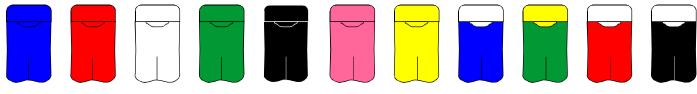

# No Butts Branded Personal Ashtrays Govt. & NGO Artwork Examples - Jan 2014

1 2 3 = number of prints

...because the world is not an ashtray.

Call: 1300-NOBUTTS

We are able to produce required art-work in any combination of colours and graphics. NB: To assure print quality a hi-res (min 300dpi) JPG and EPS must be supplied by client. Please note that actual Mini-Butt print is SUPERIOR in resolution to the pdf examples above.

We are able to produce required art-work in any combination of colours and graphics. NB: To assure print quality a hi-res (min 300dpi) jpg or EPS file must be supplied by client.

Please note that actual print is superior in quality than the examples displayed on this pdf.