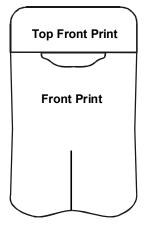

## **Print Options & Dimensions**

No BuTTs Personal Ashtrays have many printing options:-

- Front Print
- Top-Front Print
- Bottom Front Print (1 or both sides)
- Side Prints (1 or 2 sides)
- \*\*NEW!\*\* QR Codes\*

### **Print Options**

Please Note: Each print location &/or colour is a separate print.

To ensure trouble-free scanning, QR Codes require a separate print.