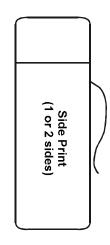

## **Print Options & Dimensions**

No BuTTs Personal Ashtrays have many printing options:-

- Front Print
- Top-Front Print
- Bottom Front Print (1 or both sides)
- Side Prints (1 or 2 sides)
- \*\*NEW!\*\* QR Codes\*

### **Print Options**

Please Note: Each print location &/or colour is a separate print.

To ensure trouble-free scanning, QR Codes require a separate print.