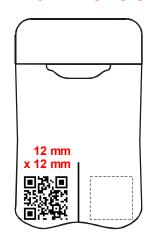

## **Print Options & Dimensions**

No BuTTs Personal Ashtrays have many printing options:-

- Front Print
- Top-Front Print
- Bottom Front Print (1 or both sides)
- Side Prints (1 or 2 sides)
- \*\*NEW!\*\* QR Codes\*

### **Print Options**

Please Note: Each print location &/or colour is a separate print.

To ensure trouble-free scanning, QR Codes require a separate print.

#### **Print Dimensions**

For all QR Code options go to the QR Code section at www.nobutts.com.au/qrcodes or scan QR Code below.

#### \* QR Codes:

Call: 1300-NOBUTTS

We can create a QR (Quick Response) Code that points to wherever or does whatever you'd like! EG: Your Website (any page), your Facebook Page, Autodial your tel#, your Twitter Page, Email you, etc.