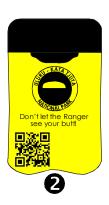

# No Butts Branded Personal Ashtrays Govt. & NGO Artwork Examples - Jan 2014

1 2 3 = number of prints

...because the world is not an ashtray.

Call: 1300-NOBUTTS

We are able to produce required art-work in any combination of colours and graphics. NB: To assure print quality a hi-res (min 300dpi) JPG and EPS must be supplied by client. Please note that actual Mini-Butt print is SUPERIOR in resolution to the pdf examples above.

#### \* QR Codes:

Call: 1300-NOBUTTS

We can create a QR (Quick Response) Code that points to wherever or does whatever you'd like! EG: Your Website (any page), your Facebook Page, Autodial your tel#, your Twitter Page, Email you, etc.

QR Code design is FREE! Email info@nobutts.com.au or call us on (+61) 1300 662 888 to discuss your QR Code ideas.

No BuTTs Personal Ashtrays are available in over 400 colours and combinations including: