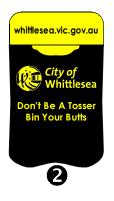

## **Print Options & Dimensions**

No BuTTs Personal Ashtrays have many printing options:-

- Front Print
- Top-Front Print
- Bottom Front Print (1 or both sides)
- Side Prints (1 or 2 sides)
- \*\*NEW!\*\* QR Codes\*

### **Print Options**

Please Note: Each print location &/or colour is a separate print.

To ensure trouble-free scanning, QR Codes require a separate print.