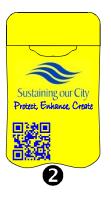

## **Print Options & Dimensions**

No BuTTs Personal Ashtrays have many printing options:-

- Front Print
- Top-Front Print
- Bottom Front Print (1 or both sides)
- Side Prints (1 or 2 sides)
- \*\*NEW!\*\* QR Codes\*

### **Print Options**

Please Note: Each print location &/or colour is a separate print.

To ensure trouble-free scanning, QR Codes require a separate print.

#### \* QR Codes:

Call: 1300-NOBUTTS

We can create a QR (Quick Response) Code that points to wherever or does whatever you'd like! EG: Your Website (any page), your Facebook Page, Autodial your tel#, your Twitter Page, Email you, etc.

QR Code design is FREE! Email info@nobutts.com.au or call us on (+61) 1300 662 888 to discuss your QR Code ideas.

No BuTTs Personal Ashtrays are available in over 400 colours and combinations including: