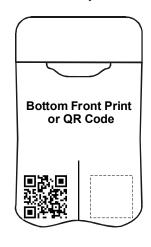

## **Print Options & Dimensions**

No BuTTs Personal Ashtrays have many printing options:-

- Front Print
- Top-Front Print
- Bottom Front Print (1 or both sides)
- Side Prints (1 or 2 sides)
- \*\*NEW!\*\* QR Codes\*

### **Print Options**

Please Note: Each print location &/or colour is a separate print.

To ensure trouble-free scanning, QR Codes require a separate print.

#### \* QR Codes:

Call: 1300-NOBUTTS

We can create a QR (Quick Response) Code that points to wherever or does whatever you'd like! EG: Your Website (any page), your Facebook Page, Autodial your tel#, your Twitter Page, Email you, etc.

QR Code design is FREE! Email info@nobutts.com.au or call us on (+61) 1300 662 888 to discuss your QR Code ideas.

No BuTTs Personal Ashtrays are available in over 400 colours and combinations including: