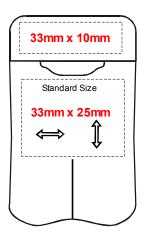

## **Print Options & Dimensions**

No BuTTs Personal Ashtrays have many printing options:-

- Front Print
- Top-Front Print
- Bottom Front Print (1 or both sides)
- Side Prints (1 or 2 sides)
- \*\*NEW!\*\* QR Codes\*

#### **Print Dimensions**

For all QR Code options go to the QR Code section at www.nobutts.com.au/qrcodes or scan QR Code below.